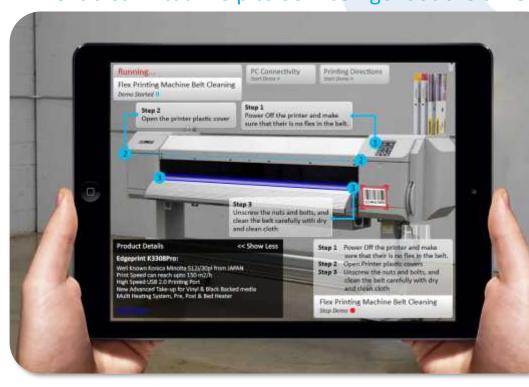

applications
- International mobile payments
- Location specific notifications
- FDA approved applications

### HOW WE SHAPE YOUR AUGMENTED REALITY APPLICATION?

Entrepreneurs and innovators can have a proof of concept that enables them to get a hands-on understanding of their AR vision before developing a full-scale solution.



## Augmented Reality Enhances Consumer Buying Experience in Retail





## CASE STUDY – AR Improves SCM for Fortune 1000 Global Companies



## CASE STUDY – AI, ML & AR Re-Shaping Service Order Management Industry



- Representative Reviews it, Analyze the Request

**Customer Submits a Service Request** 

- Manually allocates it to the Right Service Agent
- Service Agent Goes and Services it

#### AR enables Virtual help to Service Agent at the time of Service



#### **OLD** vs NEW

- Ticket Raised through Voice
  - AI &ML Algorithms allocates to Right Agent

High Productivity with Real Time Support

High Customer & Employee Satisfaction

24X7 Automated Service Allocation

Increased Sales & Reduction – Support Cost

- Real Time Notifications
- AR Service Support
- Powerful Insights through Data (111)



Client is an AR enabled advanced order management system for people and systems at the office and in the field. This means that everyone in the chain can work from the same source (single source), regardless of location and system. With the platform of Fieldbox you and the rest are real-time in-control.

HQ: Netherlands

**Incorrect Agent Service Allocation** 

Non-automated Workflows

In-Efficient Communication

Limited Support - Technician

Low