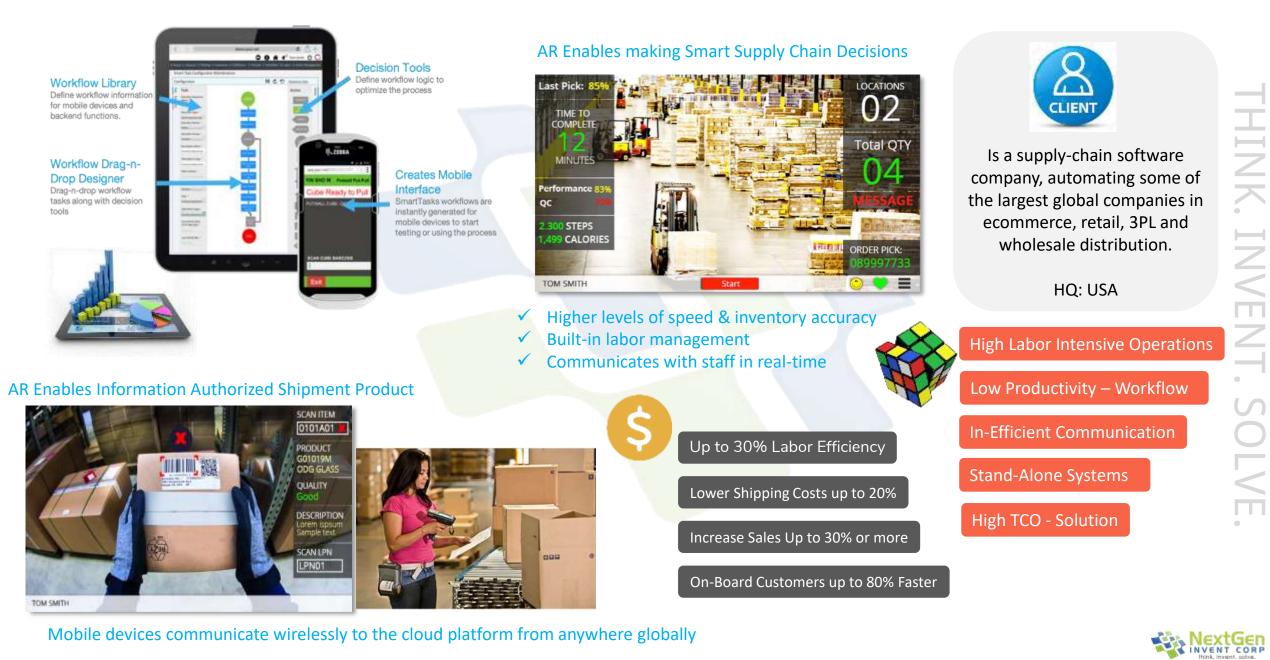

## CASE STUDY – AR Improves SCM for Fortune 1000 Global Companies

Increased Sales & Reduction – Support Cost

- Real Time Notifications
- AR Service Support
- Powerful Insights through Data (111)

Client is an AR enabled advanced order management system for people and systems at the office and in the field. This means that everyone in the chain can work from the same source (single source), regardless of location and system. With the platform of Fieldbox you and the rest are real-time in-control.

HQ: Netherlands

**Incorrect Agent Service Allocation** 

Non-automated Workflows

In-Efficient Communication

Limited Support - Technician

Low Customer Satisfaction